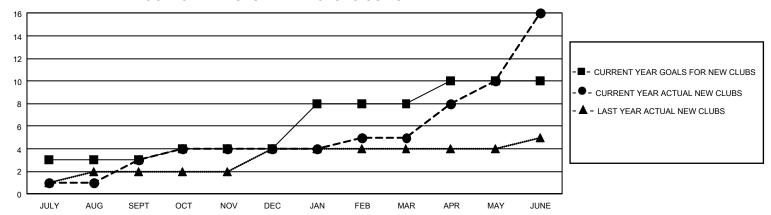

## GOALS AND ACTUAL NEW CLUBS CUMULATIVE

## GMT Constitutional Area 3, Group J

REPORT DOES NOT INCLUDE CLUBS IN UNDISTRICTED AREAS.

| Clubs                 |               |           |               | Members               |                          |                         |                                                    |
|-----------------------|---------------|-----------|---------------|-----------------------|--------------------------|-------------------------|----------------------------------------------------|
| RESULTS FOR 2021-2022 |               |           |               | RESULTS FOR 2021-2022 |                          |                         |                                                    |
| QUARTER               | NEW CLUB GOAL | NEW CLUBS | DROPPED CLUBS | QUARTER ME            | EMBER GROWTH NET<br>GOAL | MEMBER GROWTH<br>ACTUAL | DROPPED MEMBERS<br>ACTUAL (including<br>transfers) |
| JULY/AUG/SEPT         | 9             | 3         | 5             | JULY/AUG/SEPT         | Г 60                     | 170                     | 185                                                |
| OCT/NOV/DEC           | 3             | 1         | 3             | OCT/NOV/DEC           | 103                      | 244                     | 279                                                |
| JAN/FEB/MAR           | 12            | 1         | 2             | JAN/FEB/MAR           | 130                      | 123                     | 148                                                |
| APR/MAY/JUNE          | 6             | 11        | 1             | APR/MAY/JUNE          | 151                      | 766                     | 260                                                |