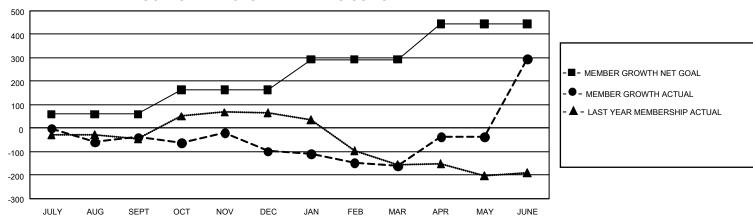

## GOALS AND ACTUAL MEMBERS CUMULATIVE

| DROPPED CLUBS: 10 |     | 136 CLUBS OF 211 ADDED 1<br>OR MORE NEW MEMBERS | GENDER DISTRIBUTION                  |                |  |
|-------------------|-----|-------------------------------------------------|--------------------------------------|----------------|--|
|                   |     |                                                 | MALE                                 | 3,017 (54.39%) |  |
|                   |     |                                                 | FEMALE                               | 2,528 (45.57%) |  |
| DROPPED MEMBERS   |     |                                                 | NON BINARY                           | 1 (0.02%)      |  |
| DECEASED          | 73  |                                                 | PREFER NOT TO ANSWER                 | 1 (0.02%)      |  |
| CLUB CANCELLED    | 124 |                                                 | TOTAL FAMILY UNIT MEMBERS 2,29       |                |  |
| OTHER             | 675 | CLICK HERE FOR                                  |                                      |                |  |
| TOTAL             | 872 | CUMULATIVE MEMBERSHIP DATA                      | FAMILY MEMBERS PAYING HALF DUES 1,2° |                |  |

## GMT Constitutional Area 3, Group J

REPORT DOES NOT INCLUDE CLUBS IN UNDISTRICTED AREAS.

| Clubs                 |               |           |               | Members               |                          |                         |                                                    |
|-----------------------|---------------|-----------|---------------|-----------------------|--------------------------|-------------------------|----------------------------------------------------|
| RESULTS FOR 2021-2022 |               |           |               | RESULTS FOR 2021-2022 |                          |                         |                                                    |
| QUARTER               | NEW CLUB GOAL | NEW CLUBS | DROPPED CLUBS | QUARTER ME            | EMBER GROWTH NET<br>GOAL | MEMBER GROWTH<br>ACTUAL | DROPPED MEMBERS<br>ACTUAL (including<br>transfers) |
| JULY/AUG/SEPT         | 9             | 3         | 5             | JULY/AUG/SEPT         | Г 60                     | 170                     | 185                                                |
| OCT/NOV/DEC           | 3             | 1         | 3             | OCT/NOV/DEC           | 103                      | 244                     | 279                                                |
| JAN/FEB/MAR           | 12            | 1         | 2             | JAN/FEB/MAR           | 130                      | 123                     | 148                                                |
| APR/MAY/JUNE          | 6             | 11        | 1             | APR/MAY/JUNE          | 151                      | 766                     | 260                                                |